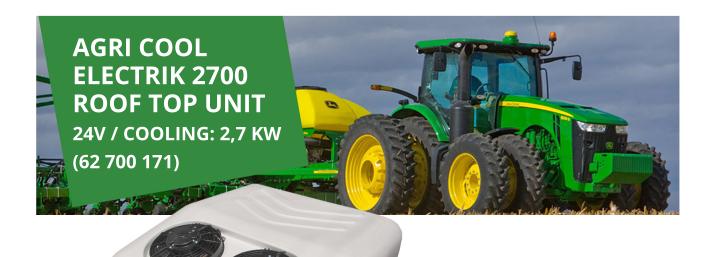

## AGRI COOL **ELECTRIK 2700**

24V / COOLING CAPACITY: 2.7 KW

This truck air conditioner is specially designed for truck cab and engineer machine. It is powered by the engine of the vehicle during the transportation. It is famous for its reliable performance, stream line design and cheap price with high quality. It is widely used on truck cab, trailer, forklift, crane etc heavy machine; It has big cooling capacity which applicated widely in every hot place in the world. There is easy installation and operation.

## **AGRI COOL ELECTRIK 2700 ROOF TOP UNIT**

- Cooling capacity: 2,7 kW,
- Kompresszor: electric,
- Electric consulption: 63 A,
- Condenser: 2000 m3/h,
- Evaporator: 900 m3/h,
- Dimens.: 910x800x200 mm,
- Refrigerant: R134a,
- Weight: 32 kg.