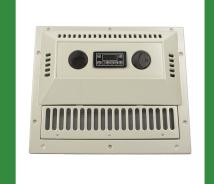

## **AGRI COOL ELECTRIK 2700 ROOF TOP UNIT**

- Cooling capacity: 2,7 kW,
- Kompresszor: electric,
- Electric consulption: 63 A,
- Condenser: 2000 m3/h,
- Evaporator: 900 m3/h,
- Dimens.: 910x800x200 mm,
- Refrigerant: R134a,
- Weight: 32 kg.